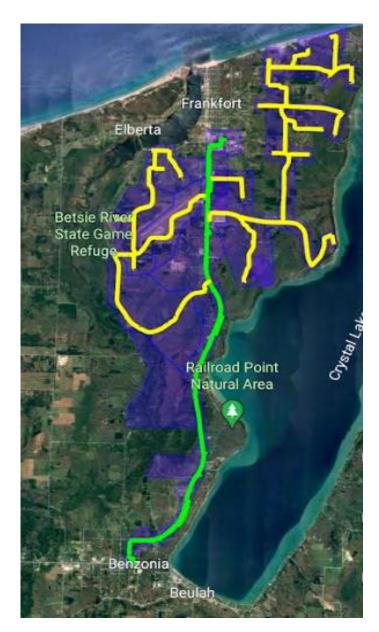

## Proposed Broadband Service Map For Crystal Lake Township April 2024

## The service map was provided by Cherry Capital Connection

- The green lines represent routes that are under construction and nearing completion.
- The green lines are expected to be operational by the end of May 2024.
- This route runs from US-31 to the Fire Department in Frankfort.
  - Supports the new emergency communications tower to be built adjacent to the Fire Department.
- The yellow lines represent routes under permit. These permits are valid for a 12-month construction cycle.
  - Once activated, any serviceable location along these routes will be eligible for service.
- The blue lines within the shaded areas indicate "areas of interest".
  - Service drops within these areas of interest may be installed prior to the main line being activated.
- Residents located within the blue shaded areas are encouraged to sign up at cccfiber.com for a sales follow-up.